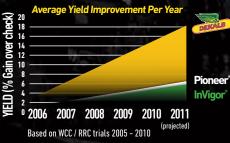

# DON'T JUST PERFORM... OUTPERFORM

### 5525 CL COMES THROUGH LIKE A CHAMPION

5525 CL, for mid to long season zones, consistently outperforms all Clearfield<sup>®</sup> competitors and challenges the yields of top varieties in any system.

BrettYoung's newest Clearfield addition, 5535 CL, is the yield leader in short season zones, making this newcomer a top performer.

In the end, it all comes down to performance, and BrettYoung brings a new standard of excellence to the field.

#### 2009 Side-by-sides 2010 BASF Grow Forward Yield Challenge Check

<sup>1</sup> Check varieties from 8 field side-by-side trials include PH 46P50, InVigor 5440, PH 45H73, CT 1651 and DK 71-40.
<sup>2</sup> Checks 16 field scale 2010 BASF Grow Forward Yield Challenge trials include D 3150, DK 71-45 RR, InVigor 5020, 5030, 5440, 8440 and PH 45H28.