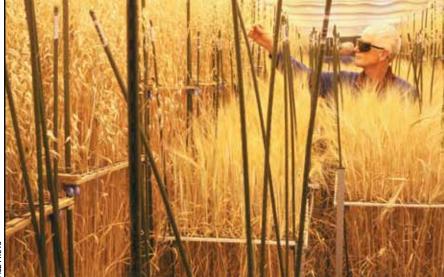

#### ON THE COVER:

Doug Voth, research assistant at the University of Saskatchewan, is inside a growth chamber of the phytotron conducting single seed descent for oats and barley.

WP photo by William DeKay