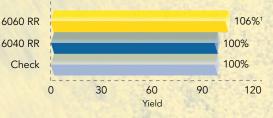

#### 2009 Side-by-sides 2010 BASF Grow Forward Yield Challenge Check

<sup>1</sup> Check varieties from 8 field side-by-side trials include PH 46P50, InVigor 5440, PH 45H73, CT 1651 and DK 71-40.
<sup>2</sup> Checks 16 field scale 2010 BASF Grow Forward Yield Challenge trials include D 3150, DK 71-45 RR, InVigor 5020, 5030, 5440, 8440 and PH 45H28.