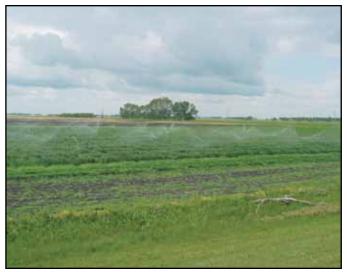

The nursery is then irrigated after inoculation for half an hour. (Fig. 4) A visual rating index, or VRI, is then used to assess the inoculated rows. Each entry is assessed 18 to 21 days after inoculation.

Consequently, barley and oat lines are not assessed for disease symptoms during growth, but after samples are harvested, threshed and ground for DON analysis.

Fig. 4. Irrigation in the FHB nursery at Glenlea, Man.