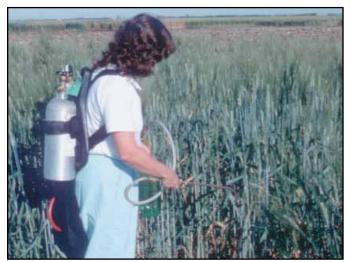

Researchers identify rows at early flowering when anthesis can be seen in approximately 50 percent of the spikes.

At the head of each row, a plant is spray-painted a specific colour to denote the day of inoculation.

Plants are then inoculated with 50 millilitres of a spore suspension (50,000 conidia/ml) per row using a carbon dioxide powered back-pack sprayer. (Fig. 3)

The same rows are inoculated in the same manner three or four days later to infect later tillers.