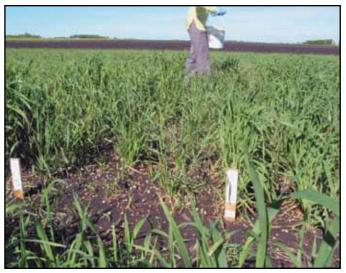

When plants being screened are at the end of the tillering growth stage, approximately 25 grams per square metre of corn grain spawn is spread between the rows. (Fig. 5)

Irrigation is supplied to rehydrate the corn and allow the fungus to start growing again. (Fig. 6)

Fig. 5. Spreading corn spawn at Glenlea FHB nursery 2010.

Fig. 6. Irrigation at the Portage la Prairie nursery.