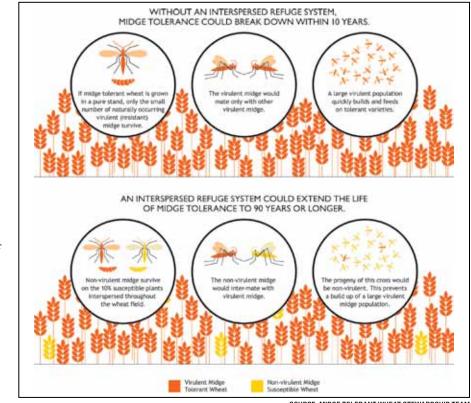

To prolong tolerance, the wheat seeds that contain the Sm1 gene are sold as part of a varietal blend or VB, which contains roughly 85 to 95 percent midge tolerant seeds and five to 15 percent midge susceptible seeds.

Midge susceptible seeds are known as the refuge variety.

If the midge tolerant or Sm1 seeds were grown without a refuge variety in a pure stand, the vast major of midge would perish but a few would survive. The handful of surviving insects would carry a genetic mutation that would eventually be bred into other surviving insects.

Known as a virulent midge, the surviving midge population would mate, multiply and eventually build up a large virulent population.

But in varietal blends that contain midge tolerant seeds and midge susceptible seeds, a small number of non-virulent midge — those that feed on the refuge — would also survive.

The survival of both virulent and non-virulent midge would result in mating between virulent and non-virulent types and the offspring will be non-virulent.

In essence, the development of a large and exclusively virulent population of mutant insects would be interrupted and delayed.

By employing this strategy, the life of the midge tolerant Sm1 gene can be extended from roughly a decade to more than 90 years, according to scientists who helped develop midge tolerant varieties.

The key to the strategy is to ensure that refuge varieties in the varietal blends are maintained within an acceptable range.

To protect the midge tolerant technology, the seed industry drafted a unique stewardship agreement, that must be honoured by all commercial growers who buy the seed.

Farmers who buy midge tolerant wheat seed from a pedigreed seed producer are required to sign a midge tolerant wheat stewardship agreement.

By signing the agreement, producers agree to limit the use of farm-saved seed to one generation past certified. SOURCE: MIDGE TOLERANT WHEAT STEWARDSHIP TEAM In year one, certified midge tolerant seed is bought and planted.

In year two, farmers are allowed to plant farm saved supplies of midge tolerant seed.

In year three, new midge tolerant pedigreed seed must be bought.

A database is used to monitor sales of certified midge tolerant seed.