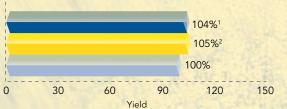

#### 2009 Side-by-sides 2010 BASF Grow Forward Yield Challenge Check

<sup>1</sup> Check varieties from 8 field side-by-side trials include PH 46P50, InVigor 5440, PH 45H73, CT 1651 and DK 71-40.
<sup>2</sup> Checks 16 field scale 2010 BASF Grow Forward Yield Challenge trials include D 3150, DK 71-45 RR, InVigor 5020, 5030, 5440, 8440 and PH 45H28.

**5525 YIELD RESULTS** 

"In any field, a gold medal performance is a result of preparation, hard work and unwavering support."