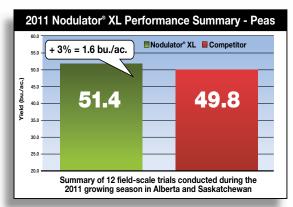

#### **New Nodulator® XL**

Inoculants

**MS** 

### 2011 yield trials prove it.

Nodulator<sup>®</sup> XL features a new, highly efficient and more active strain of rhizobia, helping to pump up yields by **3%** to **8%** in peas and lentils.\*

2011 yield results are proving it. In 12 head-to-head field-scale trials in peas, conducted by independent co-operators in Alberta and Saskatchewan, Nodulator<sup>®</sup> XL won
92% of the time, out-yielding our competitor's product by an average of 1.6 bu./ac. or 3.25%! And our small plot trials show even higher yield increases in lentils.

Complete trial data available at NodulatorXL.com

Please visit **NodulatorXL.com** for all the details.

BECKER ::::: UNDERWOOD \* Source: Independently generated field data from 87 station years (peas) and 84 station years (lentils). Station years = # of trials X # of years. Nodulator® and XLerated Performance. Accelerated Yield." are trademarks or registered trademark used under license by Becker Underwood Canada Ltd. The Becker UnderwoodCanada Ltd.